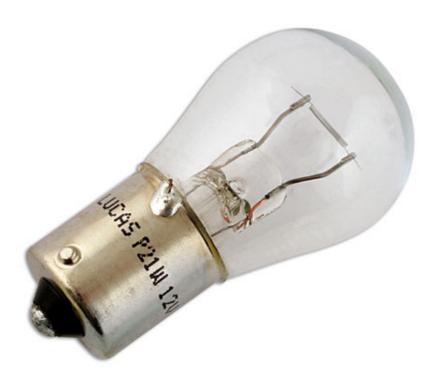

## Lucas Stop & Tail Bulb 24V 21W SCC OE290 10pc

The Lucas automotive bulb range consists of over 600 references covering cars, light and heavy duty commercial vehicles and motorcycles. With over 99 % vehicle parc coverage and an unrivaled reputation for quality, the Lucas automotive bulb offering is the obvious choice for both aftermarket and original equipment dealers throughout the world. Lucas automotive bulbs are instantly recognisable as a brand you can trust, with a heritage dating back to the earliest vehicles on the UK roads. The range has been continually developed over the years to remain at the forefront of technology whilst maintaining a broad coverage across classic cars.

## **Additional Information**

- · Stop & Tail light Bulb
- ANSI Code 290
- BA15s / SCC
- 24v / 21 watt
- 10pc

http:///product/30540

LASER Kamasa Gunson Connect